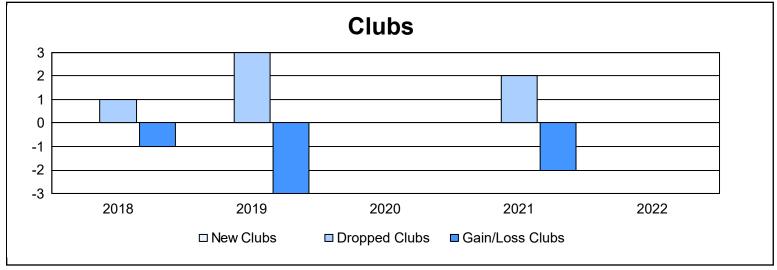

District 20 W As of June 2022 Cumulative

| Year      | New<br>Clubs | Dropped<br>Clubs | Gain/<br>Loss<br>Clubs | New<br>Members | Charter<br>Members | Reinstate<br>Members | Transfer<br>Members | Total<br>Member<br>Added | Total<br>Members<br>Dropped | Gain/<br>Loss<br>Members |
|-----------|--------------|------------------|------------------------|----------------|--------------------|----------------------|---------------------|--------------------------|-----------------------------|--------------------------|
| 2017-2018 | 0            | 1                | -1                     | 99             | 2                  | 18                   | 9                   | 128                      | 230                         | -102                     |
| 2018-2019 | 0            | 3                | -3                     | 120            | 4                  | 10                   | 29                  | 163                      | 135                         | 28                       |
| 2019-2020 | 0            | 0                | 0                      | 73             | 1                  | 9                    | 4                   | 87                       | 116                         | -29                      |
| 2020-2021 | 0            | 2                | -2                     | 43             | 0                  | 12                   | 6                   | 61                       | 203                         | -142                     |
| 2021-2022 | 0            | 0                | 0                      | 109            | 2                  | 21                   | 6                   | 138                      | 130                         | 8                        |
| Average   | 0            | 1                | -1                     | 89             | 2                  | 14                   | 11                  | 115                      | 163                         | -47                      |